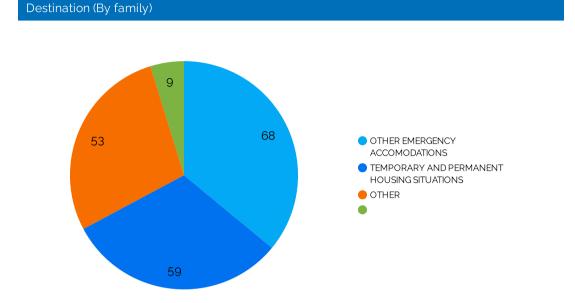

line |
|--------------|--------------------|----------|
|              |                    |          |

## Families in Shelter - Leavers

### (Rolling 12 Months)



Total Unique Families Served

255

Total People Served

929

Total Children Served

578

Total Children Under 6 Served

283

Overall Average LOS

64

Age Distribution

Total Unique Youth Parenting Families





Ethnicity







Data Source: Michigan HMIS

## Families in Shelter - Stayers



Families in Shelter

41

Total people in Shelter

193

Total Children Under 6 Served

57

Total Children Served

124

Overall Average LOS

64









## **Outreach Services - Leavers**

Since 8/22/2022



Total families served: 189

Total people served: 682

Total children served: 457

Total children under 6 served: 222

Average LOT: 13





## **Outreach Services - Active**



Total families currently unsheltered

38

Total people

178

Total children

107

Total children under 6

42

Average LOT

43



### Family shelter room utilization\*

### Date range:

Family Promise of West Michigan

Jul 1, 2023 - Jul 31, 2023



Room utilization for period:100%

### Family shelter room flow\*

**Date range:**Jul 1, 2023 - Jul 31, 2023



### Shelter flow



Intakes Exits

Totals: 11 16



# Over capacity room utilization & families with unmet shelter need

Since 8/22/2022