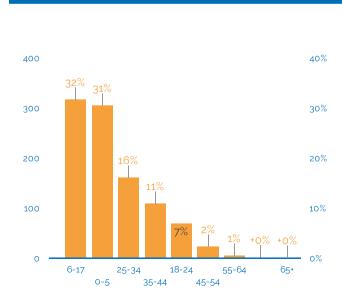

## Families in Shelter - Leavers

### (Rolling 12 Months)

Total Unique Families Served

255

Total People Served

929

Total Children Served

578

Total Children Under 6 Served

283

Overall Average LOS

64

Age Distribution

Total Unique Youth Parenting Families

Ethnicity

Data Source: Michigan HMIS