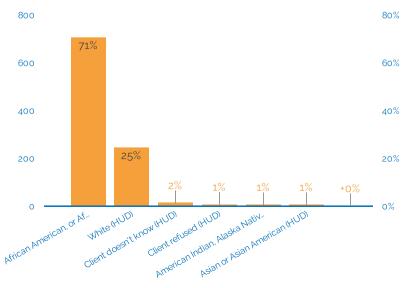

## Families in Shelter - Leavers

### (Rolling 12 Months)

Total Unique Families Served

255

Total People Served

929

Total Children Served

578

Total Children Under 6 Served

283

Overall Average LOS

64

Age Distribution

Total Unique Youth Parenting Families

Ethnicity

Data Source: Michigan HMIS