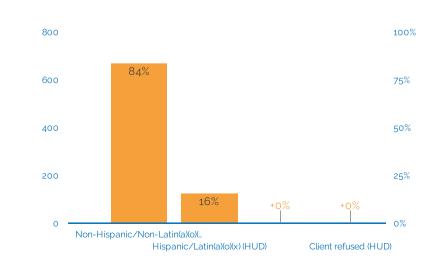

## Families in Shelter - Leavers

### (Rolling 12 Months)

Total Unique Families Served

255

Total People Served

929

Total Children Served

578

Total Children Under 6 Served

283

Overall Average LOS

64

Age Distribution

Total Unique Youth Parenting Families

Ethnicity

Data Source: Michigan HMIS