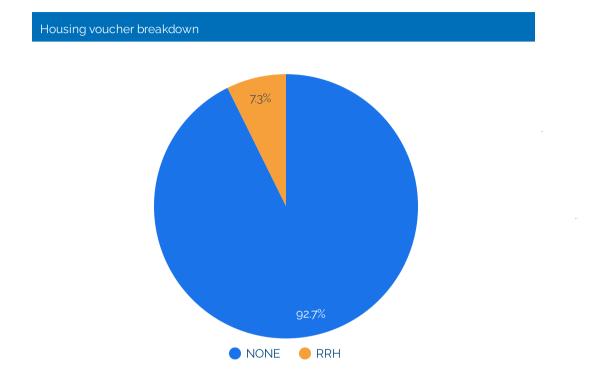

#### Discussion

Evan will create a mockup of trends, and create a formal description of the former report and its changes, including graphics to show trends. We will review system performance measures to address systemic problems with exits to permanent housing exits. There will also be continued discussion around vouchers going unused due to lack of available housing, as well as source of income discrimination.