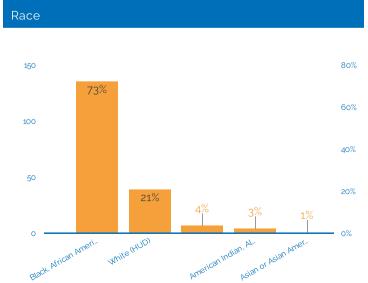

283

Overall Average LOS

64

Age Distribution

Total Unique Youth Parenting Families

Ethnicity

Data Source: Michigan HMIS