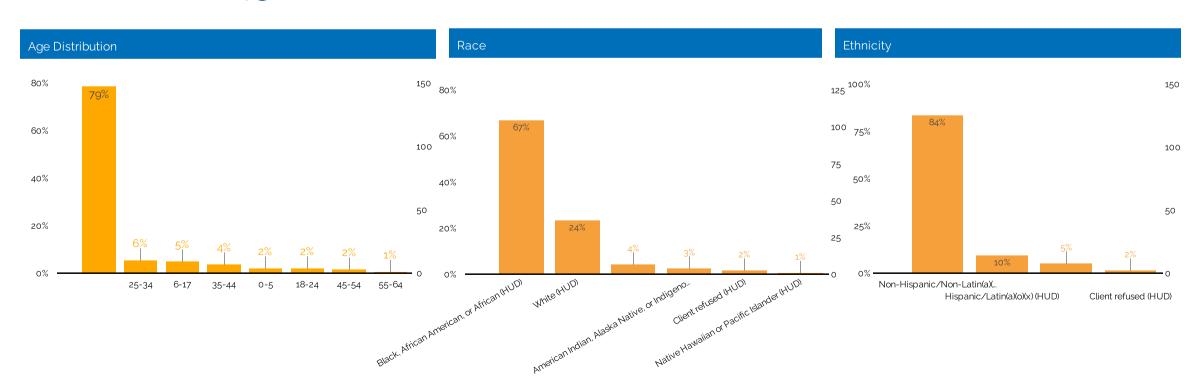

## Families in Shelter - Stayers

Families in Shelter

41

Total people in Shelter

193

Total Children Under 6 Served

57

Total Children Served

124

Overall Average LOS

64