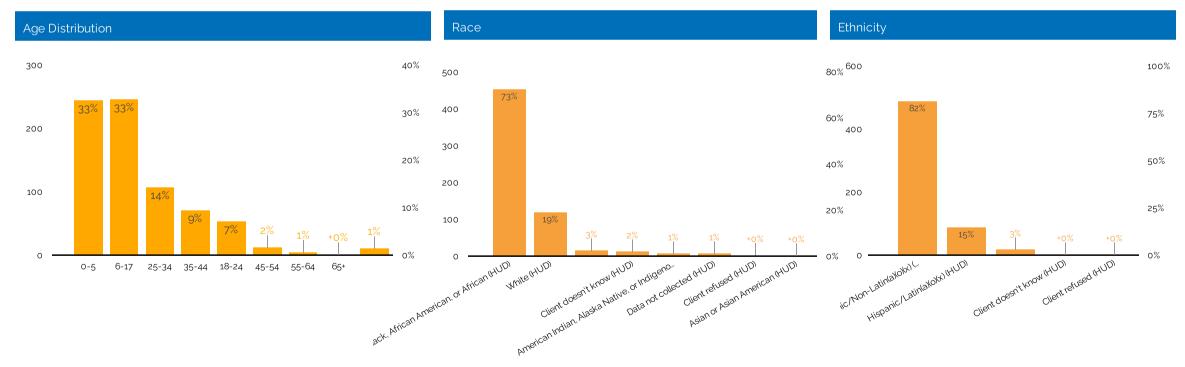

## Families in Shelter - Leavers

### (Rolling 12 Months)

Total Unique Families Served

255

Total People Served

929

Total Children Served

578

Total Children Under 6 Served

283

Overall Average LOS

64

Age Distribution

Total Unique Youth Parenting Families

Ethnicity

Data Source: Michigan HMIS