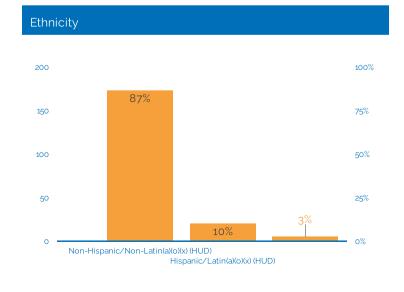

283

Overall Average LOS

64

Age Distribution

Total Unique Youth Parenting Families

Ethnicity

Data Source: Michigan HMIS