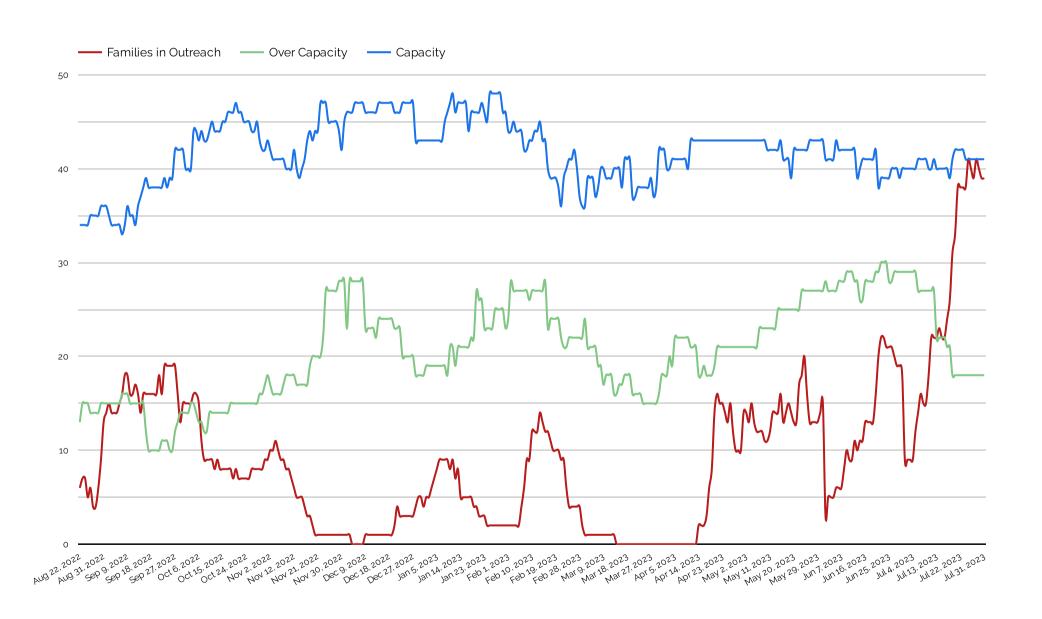

# Over capacity room utilization & families with unmet shelter need

Since 8/22/2022