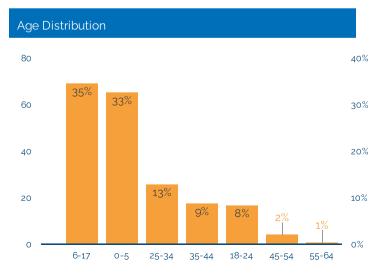

283

Overall Average LOS

64

Age Distribution

Total Unique Youth Parenting Families

Ethnicity

Data Source: Michigan HMIS