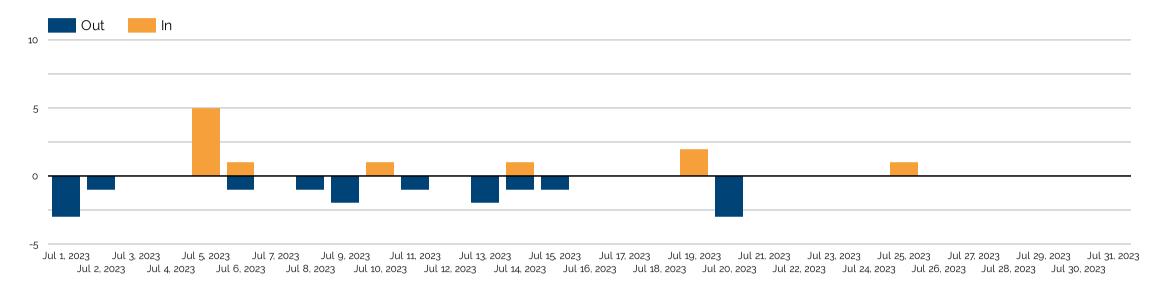

### Family shelter room utilization\*

### Date range:

Family Promise of West Michigan

Jul 1, 2023 - Jul 31, 2023

Room utilization for period:100%

### Family shelter room flow\*

**Date range:**Jul 1, 2023 - Jul 31, 2023

### Shelter flow

Intakes Exits

Totals: 11 16