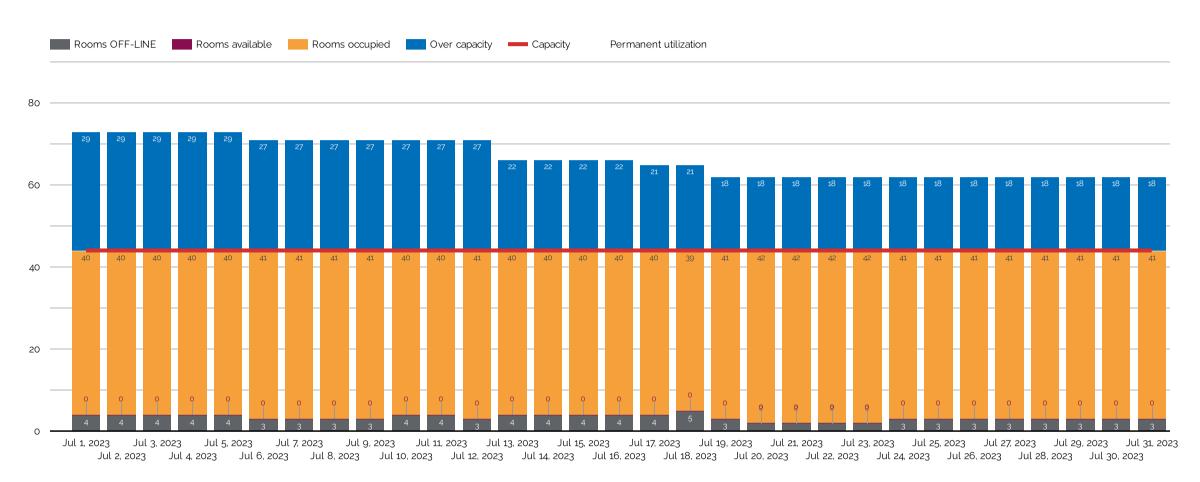

### Family shelter room utilization\*

### Date range:

Family Promise of West Michigan

Jul 1, 2023 - Jul 31, 2023

Room utilization for period:100%

# Over capacity room utilization & families with unmet shelter need

Since 8/22/2022