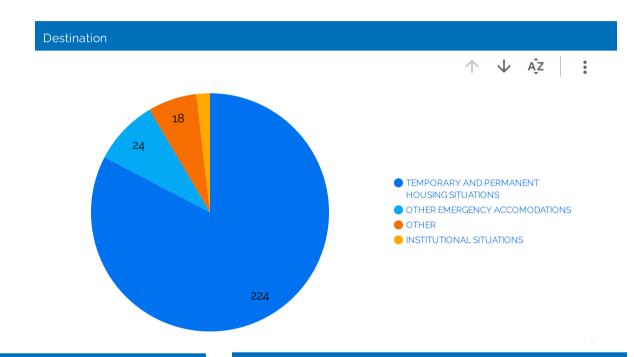

## Families in Shelter - Leavers

### (Rolling 12 Months)

Total Unique Families Served

255

Total People Served

929

Total Children Served

578

Total Children Under 6 Served

283

Overall Average LOS

64

Age Distribution

Total Unique Youth Parenting Families

Ethnicity

Data Source: Michigan HMIS